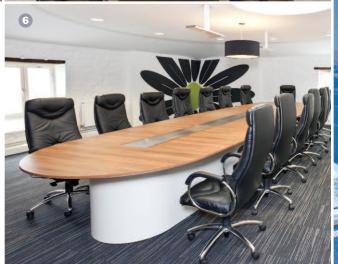

- 1 Wenge veneer horseshoe shaped table on aluminium laminate base
- 2 Thermoformed Corian® circular table
- 3 Crown cut American black walnut veneer elliptical table
- 4 Walnut veneer modular table system with concealed castor bases
- **5** Crown cut walnut veneer table with back painted glass panel
- 6 Natural Dijon walnut laminate table with steel cable access flaps
- 2 LED lit glass table top with solid American white oak surround
- 8 Madrona burr and maple veneer flip top tables with tulipwood inlay