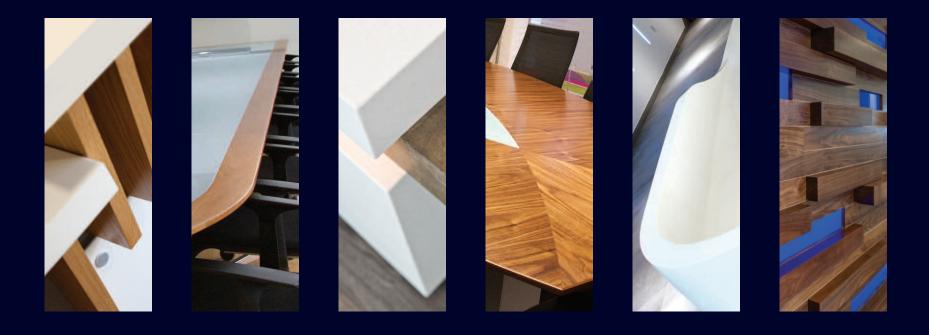

# bespoke furniture & specialist joinery

Clarke Rendall bring it to life...

A keen willingness to always embrace new thinking in design and materials has ensured that Clarke Rendall remains persistently the number one choice in the bespoke reception desk marketplace.

- Thermoformed Corian® desk and reception seating
- Corian® desk with 'Concreate' polished concrete upstand
- HI-MACS<sup>®</sup> and oak veneer desk
- Multi faceted, angled desk in 'Deep Nocturne' black Corian®
- ⑤ Corian® desk with recessed LED lighting strip
- ⑤ Travertine fascia fronted desk with Samsung Radianz® counter
- Walnut veneer desk with stainless steel sled bases
- (3) 'Tabu' veneer desk with back painted glass desktop and counter