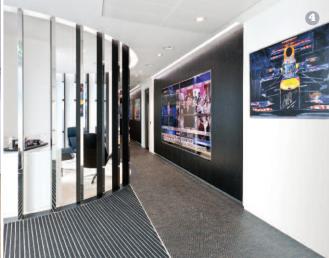

- Maple veneer wall and conical desk in maple veneer and 3D foil
- 2 Nocturne, Marble Tabac and Ragged Copper laminate panelling
- Bespoke break out area joinery in high gloss laminate
- Polished metal dividers and LED lit black ash veneer wall panelling
- Back painted glass and formica executive desk and suited shelving
- © Leather upholstered high gloss and grained laminate seating
- Concentrically curved white high gloss laminate conference desking
- 3 Soild walnut and LED backlit feature wall with laser cut lettering