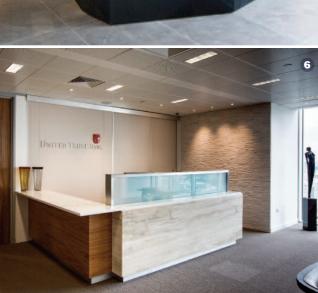

### A chance to show what we can do

With nearly 25 years at the forefront of bespoke specialist joinery, we relish the challenges we meet in delivering such diverse and eclectic design solutions. Nothing phases your team at Clarke Rendall.

- Maple veneer wall and conical desk in maple veneer and 3D foil
- 2 Nocturne, Marble Tabac and Ragged Copper laminate panelling
- Bespoke break out area joinery in high gloss laminate
- Polished metal dividers and LED lit black ash veneer wall panelling
- Back painted glass and formica executive desk and suited shelving
- © Leather upholstered high gloss and grained laminate seating
- Concentrically curved white high gloss laminate conference desking
- 3 Soild walnut and LED backlit feature wall with laser cut lettering