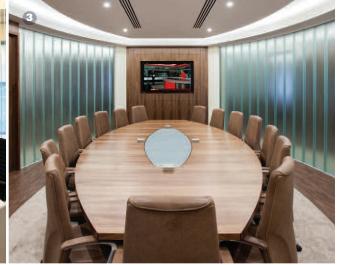

# Interior design may change, but quality remains a constant

Whether it's the timeless lustre of real wood veneer, or the sleek, ultra modern feel of Corian®, with a Clarke Rendall boardroom table, you can look your client in the eye and know you're giving them the best there is.

- 1 Wenge veneer horseshoe shaped table on aluminium laminate base
- 2 Thermoformed Corian® circular table
- 3 Crown cut American black walnut veneer elliptical table
- 4 Walnut veneer modular table system with concealed castor bases
- **5** Crown cut walnut veneer table with back painted glass panel
- 6 Natural Dijon walnut laminate table with steel cable access flaps
- 2 LED lit glass table top with solid American white oak surround
- 8 Madrona burr and maple veneer flip top tables with tulipwood inlay