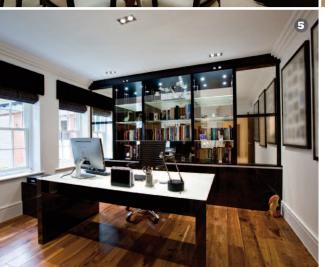

# Interior design may change, but quality remains a constant

Whether it's the timeless lustre of real wood veneer, or the sleek, ultra modern feel of Corian®, with a Clarke Rendall boardroom table, you can look your client in the eye and know you're giving them the best there is.

- 1 Wenge veneer horseshoe shaped table on aluminium laminate base
- 2 Thermoformed Corian® circular table
- 3 Crown cut American black walnut veneer elliptical table
- 4 Walnut veneer modular table system with concealed castor bases
- **5** Crown cut walnut veneer table with back painted glass panel
- 6 Natural Dijon walnut laminate table with steel cable access flaps
- 2 LED lit glass table top with solid American white oak surround
- 8 Madrona burr and maple veneer flip top tables with tulipwood inlay