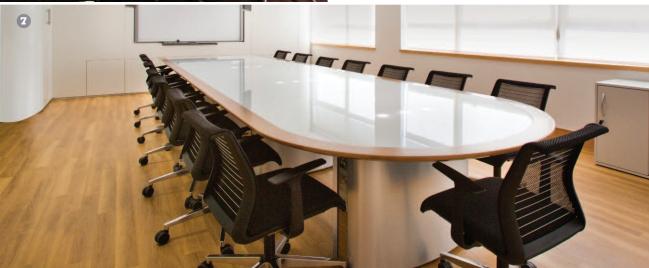

- 1 Wenge veneer horseshoe shaped table on aluminium laminate base
- 2 Thermoformed Corian® circular table
- 3 Crown cut American black walnut veneer elliptical table
- 4 Walnut veneer modular table system with concealed castor bases
- **5** Crown cut walnut veneer table with back painted glass panel
- 6 Natural Dijon walnut laminate table with steel cable access flaps
- 2 LED lit glass table top with solid American white oak surround
- 8 Madrona burr and maple veneer flip top tables with tulipwood inlay