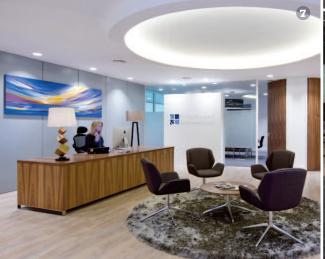

### A chance to show what we can do

With nearly 25 years at the forefront of bespoke specialist joinery, we relish the challenges we meet in delivering such diverse and eclectic design solutions. Nothing phases your team at Clarke Rendall.

- Maple veneer wall and conical desk in maple veneer and 3D foil
- 2 Nocturne, Marble Tabac and Ragged Copper laminate panelling
- Bespoke break out area joinery in high gloss laminate
- Polished metal dividers and LED lit black ash veneer wall panelling
- Back painted glass and formica executive desk and suited shelving
- © Leather upholstered high gloss and grained laminate seating
- Concentrically curved white high gloss laminate conference desking
- 3 Soild walnut and LED backlit feature wall with laser cut lettering