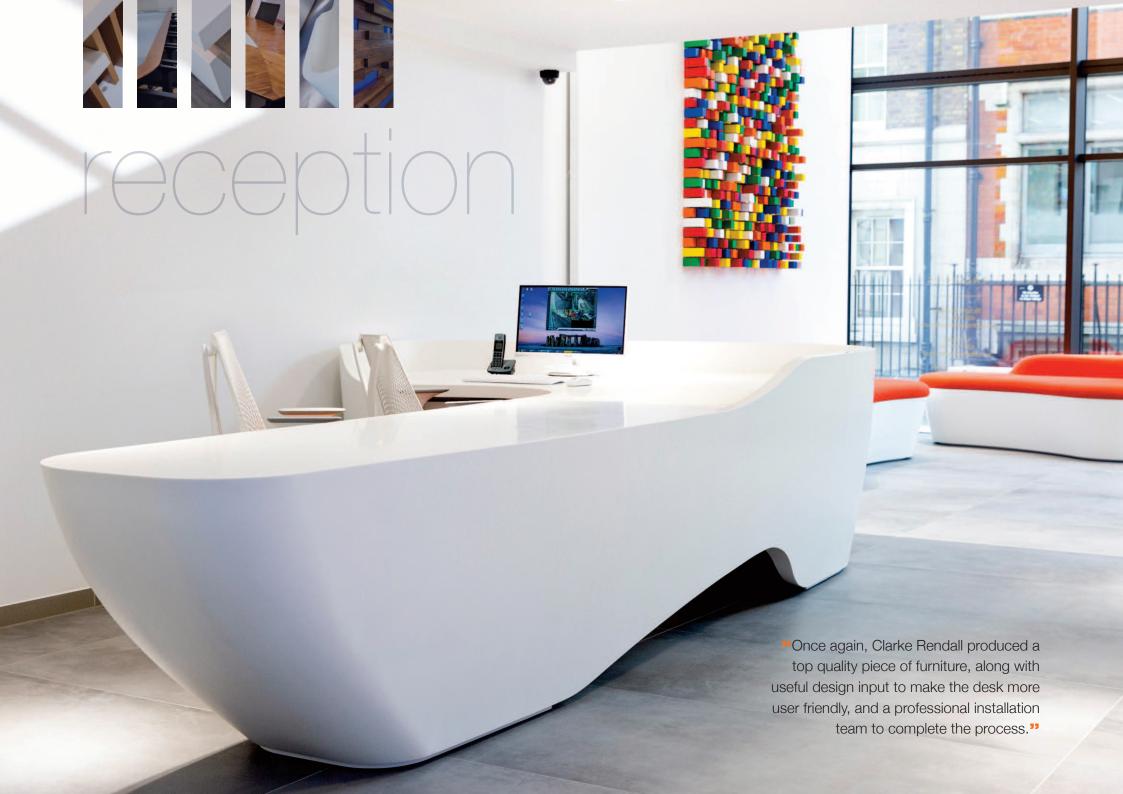

# bespoke furniture & specialist joinery

Clarke Rendall bring it to life...

A keen willingness to always embrace new thinking in design and materials has ensured that Clarke Rendall remains persistently the number one choice in the bespoke reception desk marketplace.

- Thermoformed Corian® desk and reception seating
- Corian® desk with 'Concreate' polished concrete upstand
- HI-MACS<sup>®</sup> and oak veneer desk
- Multi faceted, angled desk in 'Deep Nocturne' black Corian®
- ⑤ Corian® desk with recessed LED lighting strip
- ⑤ Travertine fascia fronted desk with Samsung Radianz® counter
- Walnut veneer desk with stainless steel sled bases
- (3) 'Tabu' veneer desk with back painted glass desktop and counter