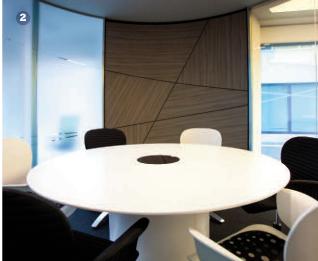

# Interior design may change, but quality remains a constant

Whether it's the timeless lustre of real wood veneer, or the sleek, ultra modern feel of Corian®, with a Clarke Rendall boardroom table, you can look your client in the eye and know you're giving them the best there is.

- 1 Wenge veneer horseshoe shaped table on aluminium laminate base
- 2 Thermoformed Corian® circular table
- 3 Crown cut American black walnut veneer elliptical table
- 4 Walnut veneer modular table system with concealed castor bases
- **5** Crown cut walnut veneer table with back painted glass panel
- 6 Natural Dijon walnut laminate table with steel cable access flaps
- 2 LED lit glass table top with solid American white oak surround
- 8 Madrona burr and maple veneer flip top tables with tulipwood inlay