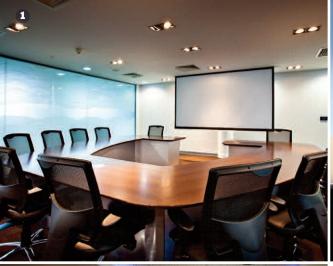

# Interior design may change, but quality remains a constant

Whether it's the timeless lustre of real wood veneer, or the sleek, ultra modern feel of Corian®, with a Clarke Rendall boardroom table, you can look your client in the eye and know you're giving them the best there is.

- 1 Wenge veneer horseshoe shaped table on aluminium laminate base
- 2 Thermoformed Corian® circular table
- 3 Crown cut American black walnut veneer elliptical table
- 4 Walnut veneer modular table system with concealed castor bases
- **5** Crown cut walnut veneer table with back painted glass panel
- 6 Natural Dijon walnut laminate table with steel cable access flaps
- 2 LED lit glass table top with solid American white oak surround
- 8 Madrona burr and maple veneer flip top tables with tulipwood inlay