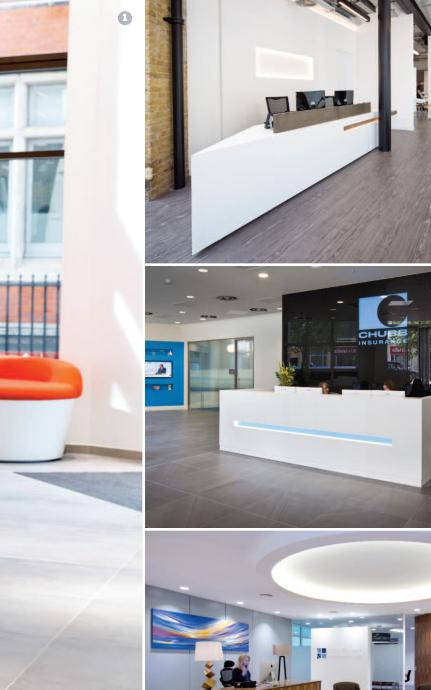

# bespoke furniture & specialist joinery

Clarke Rendall bring it to life...

A keen willingness to always embrace new thinking in design and materials has ensured that Clarke Rendall remains persistently the number one choice in the bespoke reception desk marketplace.

- Thermoformed Corian® desk and reception seating
- Corian® desk with 'Concreate' polished concrete upstand
- HI-MACS<sup>®</sup> and oak veneer desk
- Multi faceted, angled desk in 'Deep Nocturne' black Corian®
- ⑤ Corian® desk with recessed LED lighting strip
- ⑤ Travertine fascia fronted desk with Samsung Radianz® counter
- Walnut veneer desk with stainless steel sled bases
- (3) 'Tabu' veneer desk with back painted glass desktop and counter