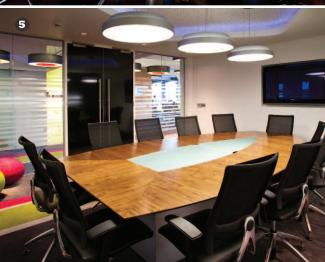

- 1 Wenge veneer horseshoe shaped table on aluminium laminate base
- 2 Thermoformed Corian® circular table
- 3 Crown cut American black walnut veneer elliptical table
- 4 Walnut veneer modular table system with concealed castor bases
- **5** Crown cut walnut veneer table with back painted glass panel
- 6 Natural Dijon walnut laminate table with steel cable access flaps
- 2 LED lit glass table top with solid American white oak surround
- 8 Madrona burr and maple veneer flip top tables with tulipwood inlay