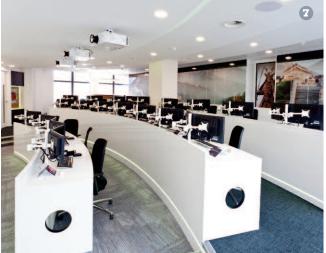

### A chance to show what we can do

With nearly 25 years at the forefront of bespoke specialist joinery, we relish the challenges we meet in delivering such diverse and eclectic design solutions. Nothing phases your team at Clarke Rendall.

- Maple veneer wall and conical desk in maple veneer and 3D foil
- 2 Nocturne, Marble Tabac and Ragged Copper laminate panelling
- Bespoke break out area joinery in high gloss laminate
- Polished metal dividers and LED lit black ash veneer wall panelling
- Back painted glass and formica executive desk and suited shelving
- © Leather upholstered high gloss and grained laminate seating
- Concentrically curved white high gloss laminate conference desking
- 3 Soild walnut and LED backlit feature wall with laser cut lettering