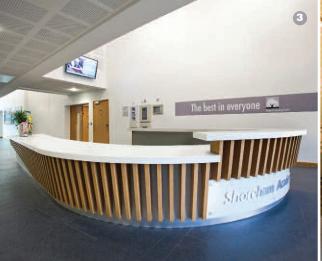

# bespoke furniture & specialist joinery

Clarke Rendall bring it to life...

A keen willingness to always embrace new thinking in design and materials has ensured that Clarke Rendall remains persistently the number one choice in the bespoke reception desk marketplace.

- Thermoformed Corian® desk and reception seating
- Corian® desk with 'Concreate' polished concrete upstand
- HI-MACS<sup>®</sup> and oak veneer desk
- Multi faceted, angled desk in 'Deep Nocturne' black Corian®
- ⑤ Corian® desk with recessed LED lighting strip
- ⑤ Travertine fascia fronted desk with Samsung Radianz® counter
- Walnut veneer desk with stainless steel sled bases
- (3) 'Tabu' veneer desk with back painted glass desktop and counter