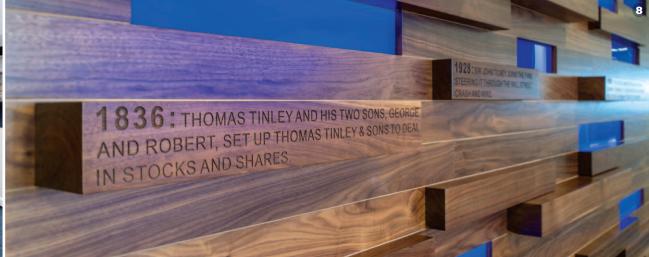

- Maple veneer wall and conical desk in maple veneer and 3D foil
- 2 Nocturne, Marble Tabac and Ragged Copper laminate panelling
- Bespoke break out area joinery in high gloss laminate
- Polished metal dividers and LED lit black ash veneer wall panelling
- Back painted glass and formica executive desk and suited shelving
- © Leather upholstered high gloss and grained laminate seating
- Concentrically curved white high gloss laminate conference desking
- 3 Soild walnut and LED backlit feature wall with laser cut lettering