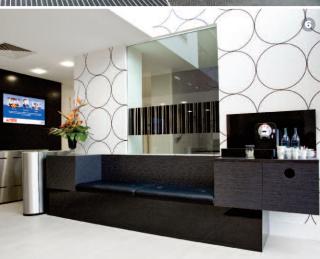

# bespoke furniture & specialist joinery

Clarke Rendall bring it to life...

A keen willingness to always embrace new thinking in design and materials has ensured that Clarke Rendall remains persistently the number one choice in the bespoke reception desk marketplace.

- Thermoformed Corian® desk and reception seating
- Corian® desk with 'Concreate' polished concrete upstand
- HI-MACS<sup>®</sup> and oak veneer desk
- Multi faceted, angled desk in 'Deep Nocturne' black Corian®
- ⑤ Corian® desk with recessed LED lighting strip
- ⑤ Travertine fascia fronted desk with Samsung Radianz® counter
- Walnut veneer desk with stainless steel sled bases
- (3) 'Tabu' veneer desk with back painted glass desktop and counter