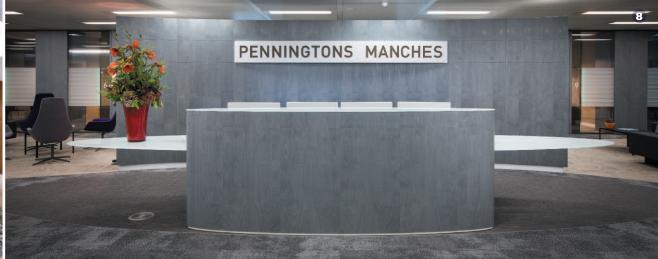

# bespoke furniture & specialist joinery

Clarke Rendall bring it to life...

A keen willingness to always embrace new thinking in design and materials has ensured that Clarke Rendall remains persistently the number one choice in the bespoke reception desk marketplace.

- Thermoformed Corian® desk and reception seating
- Corian® desk with 'Concreate' polished concrete upstand
- HI-MACS<sup>®</sup> and oak veneer desk
- Multi faceted, angled desk in 'Deep Nocturne' black Corian®
- ⑤ Corian® desk with recessed LED lighting strip
- ⑤ Travertine fascia fronted desk with Samsung Radianz® counter
- Walnut veneer desk with stainless steel sled bases
- (3) 'Tabu' veneer desk with back painted glass desktop and counter