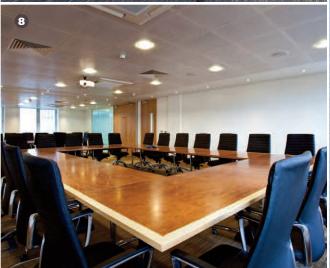

- 1 Wenge veneer horseshoe shaped table on aluminium laminate base
- 2 Thermoformed Corian® circular table
- 3 Crown cut American black walnut veneer elliptical table
- 4 Walnut veneer modular table system with concealed castor bases
- **5** Crown cut walnut veneer table with back painted glass panel
- 6 Natural Dijon walnut laminate table with steel cable access flaps
- 2 LED lit glass table top with solid American white oak surround
- 8 Madrona burr and maple veneer flip top tables with tulipwood inlay